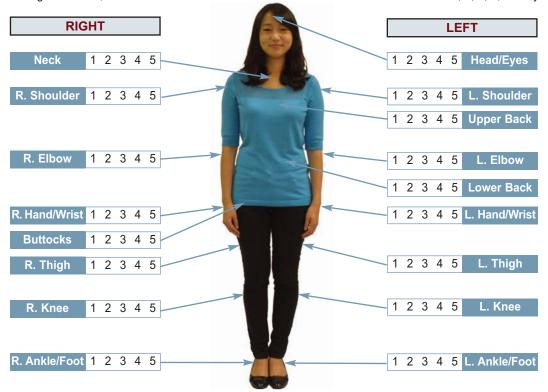

For any body part having discomfort, circle the number that ranks the discomfort level. 1=some discomfort, 2, 3, 4, 5=very uncomfortable